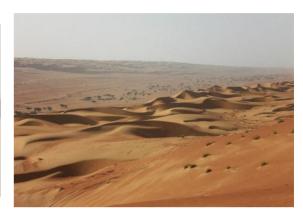

# Camping in Wahiba Sands Individual camping tent

02/01/2025 Breakfast - Lunch - Dinner

### ✓ Hiking in the Wahiba Sands (6 hours)

₽ Wahiba Desert

We start walking early morning when the sun is not too strong. We walk some 3-4 hours in this wonderful lanscape of sand dunes. Around twelve, when the sun reaches its highest point, we stop to have lunch and rest under the shade. At the end of the afternoon we start walking again around our camp to see sunset. In the desert, the walking time is only informative and we can adapt the length of the stages according to the group.

- Level 3\*

- Walking time : 4 to 5 hours

- Height differrence : +100m/-100m