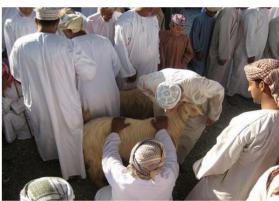

### ✓ Souq of Nizwa (1 hour 30)

Nizwa is a major city of Oman located at the foot of the mointains in the interior. In the past it was the capital of the country and remains the cultural center of the country for mountain people. The Souq was rehabilitated some 15 years ago. Friday is the market day, called 'Souq Al Jumaa', and brings visitors from the nearby mountains as well as bedous from the desert side. The livestock souq is particularly worth a visit. But you find also the fish souq, vegetable souq, meat souq, as well as some people saling moutain honey, dates, incense, and anything you might need.