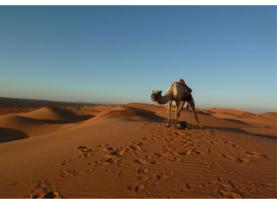

### ✓ Hiking in the Wahiba Sands (6 hours)

₽ Wahiba Desert

We start walking early morning when the sun is not too strong. We walk some 3-4 hours in this wonderful lanscape of sand dunes. Around twelve, when the sun reaches its highest point, we stop to have lunch and rest under the shade. At the end of the afternoon we start walking again around our camp to see sunset. In the desert, the walking time is only informative and we can adapt the length of the stages according to the group.

- Level 3\*

- Walking time : 4 to 5 hours

- Height differrence : +100m/-100m