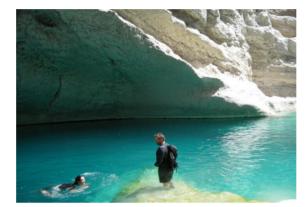

### ✓ Aquatic hiking in wadi Al Hwir (5 hours)

₽ Wadi Bani Khalid

An easy quatic hike in one of the most beautiful wadis of oman. We start from an oasis in the valley. We walk across its luxuriant palm garden to reach he entrance of the garden. We then walk between large boulders to arrive to 2 wonderful pools with waterfalls. In one of these we can jump from 10 meters. We keep on walking in the water and the swim several long pools (until 300 meters). The valley then widens and we discover another oasis.