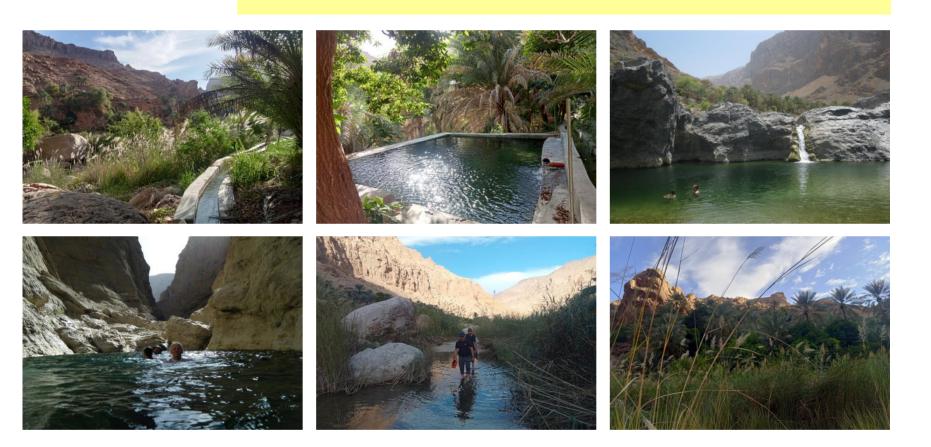

### ✓ Walk and swim in Wadi Al Hail (4 hours)

₩ Wadi Al Arbeyeen

We start with a refreshing swim in the vast pool down the village where we park. We then walk up the wadi around large boulders and across water pools until the canyons narrows to form very long pools. We swim there and go back the same way.

Warning: in some places, you might have to step in the water; you shoes and pants might get wet...

- Level 2\*
- Walking time: 2 to 3 hours
- Transfer to Tiwi (1 hour 80 Km)

### ✓ Short hike through palm gardens in Wadi Tiwi (2 hours)

**№** Wadi Tiwi

We hike in the wadi, through the palm garden (which also hosts bananas, papayas, mango trees, lime, etc...). Water flows in the river bed, flanks are covered by lush green gardens, dominated by steep cliffs.

### → Hiking and swimming in Wadi Tiwi (4 hours)

₽ Wadi Tiwi

A wonderfull valley, with a river and water pools, a huge palm grove streching along it on terraces, villages, and scenic mountain slopes. We drive through the valley and hike through gardens and in the wadi bed to go for a swim.

### ✓ Walk to a waterfall (1 hour )

₽ Wadi Tiwi

Very beautiful place. We walk from the village down good but steep stairsthrough palm gardens to a waterfall in an impressive canyon. We can swim there (with decency).