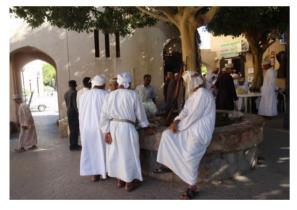

### ✓ Souq of Nizwa (1 hour 30)

Nizwa is a major city of Oman located at the foot of the mointains in the interior. In the past it was the capital of the country and remains the cultural center of the country for mountain people. The Souq was rehabilitated some 15 years ago. Friday is the market day, called 'Souq Al Jumaa', and brings visitors from the nearby mountains as well as bedous from the desert side. The livestock souq is particularly worth a visit. But you find also the fish souq, vegetable souq, meat souq, as well as some people saling moutain honey, dates, incense, and anything you might need.