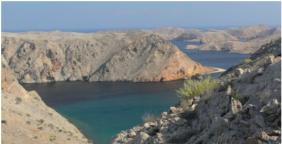

### ✓ Day at the beach : walking, swimming, and snorkeling (6 hours )

Transfer to Bandar Khayran (0 hour 45 - 50 Km)

The bay of Bandar Khiran is very rocky and hosts many small coves. We start from a high point, where the views over the bay are superb. We walk down on an easy path to reach a white sand beach, where we'll spend the day. We can go swimming and snorkeling (great marine life with many multicolor fishes, corals, and even sometimes turtles). We'll also have lunch there; usually we try to grill fish or seafood. We can also have a longer walk to visit other beaches. Finally, we'll go back the same way.