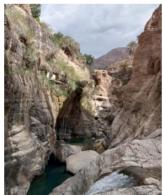

### ✓ Walk and swim in Wadi Al Hail (4 hours)

₩ Wadi Al Arbeyeen

We start with a refreshing swim in the vast pool down the village where we park. We then walk up the wadi around large boulders and across water pools until the canyons narrows to form very long pools. We swim there and go back the same way.

Warning: in some places, you might have to step in the water; you shoes and pants might get wet...

- Level 2\*
- Walking time: 2 to 3 hours
- Transfer to Tiwi (1 hour 80 Km)