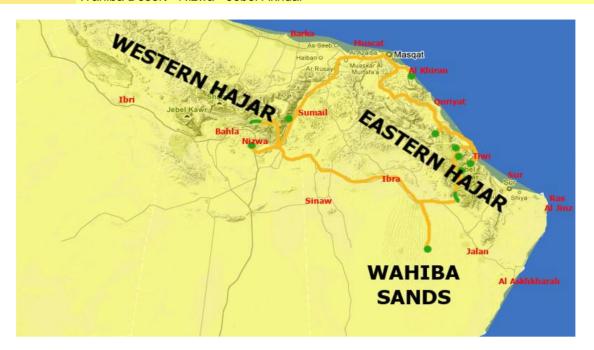

**Itinerary** 

Bandar Khayran - Wadi Al Arbeyeen - Wadi Tiwi - Eastern Hajar's Plateau - Wadi Bani Khalid -Wahiba Desert - Nizwa - Jebel Akhdar

Nota sobre la equipaje

We have vehicules; so luggages are transported by car. Most of the time you only have to transportacion del carry day-pack while hiking.