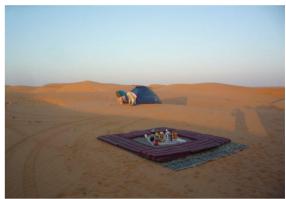

# Camping in Wahiba Sands Individual camping tent

02/01/2025 Breakfast - Lunch - Dinner

### ✓ Hiking in the Wahiba Sands (6 hours)

₽ Wahiba Desert

We start walking early morning when the sun is not too strong. We walk some 3-4 hours in this wonderful lanscape of sand dunes. Around twelve, when the sun reaches its highest point, we stop to have lunch and rest under the shade. At the end of the afternoon we start walking again around our camp to see sunset. In the desert, the walking time is only informative and we can adapt the length of the stages according to the group.