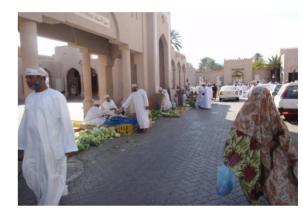

### ✓ Souq of Nizwa (1 hour 30)

Nizwa is a major city of Oman located at the foot of the mointains in the interior. In the past it was the capital of the country and remains the cultural center of the country for mountain people. The Souq was rehabilitated some 15 years ago. Friday is the market day, called 'Souq Al Jumaa', and brings visitors from the nearby mountains as well as bedous from the desert side. The livestock souq is particularly worth a visit. But you find also the fish souq, vegetable souq, meat souq, as well as some people saling moutain honey, dates, incense, and anything you might need.