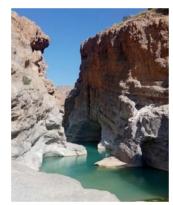

### ✓ Aquatic hiking in wadi Al Hwir (5 hours)

₽ Wadi Bani Khalid

An easy quatic hike in one of the most beautiful wadis of oman. We start from an oasis in the valley. We walk across its luxuriant palm garden to reach he entrance of the garden. We then walk between large boulders to arrive to 2 wonderful pools with waterfalls. In one of these we can jump from 10 meters. We keep on walking in the water and the swim several long pools (until 300 meters). The valley then widens and we discover another oasis.

- Level 1\*

- Walking time : 3 to 5 hours