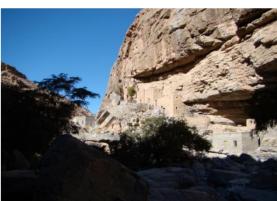

### ✓ Hike to an oasis in a canyon (4 hours)

₽ Jebel Akhdar

We start from a village located at an height of 2000 m and we walk the same way as the villagers who go work in the gardens, some 700 meters down. When we get to the bottom of the valley, we first discover a village with many houses built under the cliff. A bit further down, we finally discover the gardens where grow palm, lime, banana tree, garlic, and sweet potatoes. The place is really beautiful.