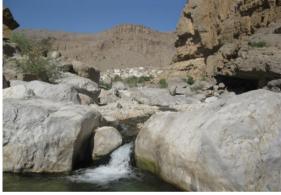

### ✓ Walk and swim in Wadi Al Hail (4 hours)

₩ Wadi Al Arbeyeen

We start with a refreshing swim in the vast pool down the village where we park. We then walk up the wadi around large boulders and across water pools until the canyons narrows to form very long pools. We swim there and go back the same way.

Warning: in some places, you might have to step in the water; you shoes and pants might get wet...

- Level 2\*
- Walking time: 2 to 3 hours
- Transfer to Tiwi (1 hour 80 Km)