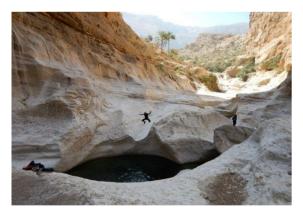

### ✓ Aquatic hiking in wadi Al Hwir (5 hours)

₽ Wadi Bani Khalid

An easy quatic hike in one of the most beautiful wadis of oman. We start from an oasis in the valley. We walk across its luxuriant palm garden to reach he entrance of the garden. We then walk between large boulders to arrive to 2 wonderful pools with waterfalls. In one of these we can jump from 10 meters. We keep on walking in the water and the swim several long pools (until 300 meters). The valley then widens and we discover another oasis.