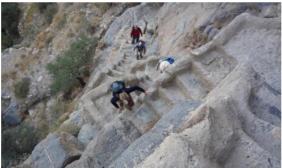

### ✓ Walk to a waterfall (1 hour )

₽ Wadi Tiwi

Very beautiful place. We walk from the village down good but steep stairsthrough palm gardens to a waterfall in an impressive canyon. We can swim there (with decency).

### ✓ Hike to an oasis in a canyon (4 hours)

₽ Jebel Akhdar

We start from a village located at an height of 2000 m and we walk the same way as the villagers who go work in the gardens, some 700 meters down. When we get to the bottom of the valley, we first discover a village with many houses built under the cliff. A bit further down, we finally discover the gardens where grow palm, lime, banana tree, garlic, and sweet potatoes. The place is really beautiful.