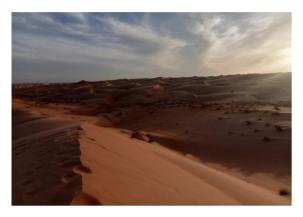

### ✓ Hiking in the Wahiba Sands (6 hours)

₽ Wahiba Desert

We start walking early morning when the sun is not too strong. We walk some 3-4 hours in this wonderful lanscape of sand dunes. Around twelve, when the sun reaches its highest point, we stop to have lunch and rest under the shade. At the end of the afternoon we start walking again around our camp to see sunset. In the desert, the walking time is only informative and we can adapt the length of the stages according to the group.

- Level 3\*

- Walking time : 4 to 5 hours

- Height differrence : +100m/-100m