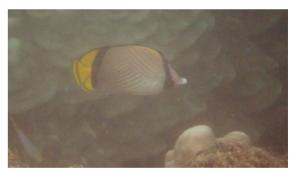

### ✓ Day at the beach : walking, swimming, and snorkeling (6 hours )

Transfer to Bandar Khayran (0 hour 45 - 50 Km)

The bay of Bandar Khiran is very rocky and hosts many small coves. We start from a high point, where the views over the bay are superb. We walk down on an easy path to reach a white sand beach, where we'll spend the day. We can go swimming and snorkeling (great marine life with many multicolor fishes, corals, and even sometimes turtles). We'll also have lunch there; usually we try to grill fish or seafood. We can also have a longer walk to visit other beaches. Finally, we'll go back the same way.