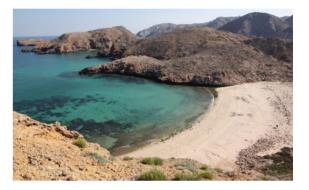

### ✓ Day at the beach : walking, swimming, and snorkeling (6 hours )

Transfer to Bandar Khayran (0 hour 45 - 50 Km)

The bay of Bandar Khiran is very rocky and hosts many small coves. We start from a high point, where the views over the bay are superb. We walk down on an easy path to reach a white sand beach, where we'll spend the day. We can go swimming and snorkeling (great marine life with many multicolor fishes, corals, and even sometimes turtles). We'll also have lunch there; usually we try to grill fish or seafood. We can also have a longer walk to visit other beaches. Finally, we'll go back the same way.