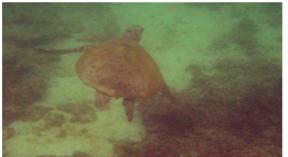

### ✓ Day at the beach : walking, swimming, and snorkeling (6 hours )

Transfer to Bandar Khayran (0 hour 45 - 50 Km)

The bay of Bandar Khiran is very rocky and hosts many small coves. We start from a high point, where the views over the bay are superb. We walk down on an easy path to reach a white sand beach, where we'll spend the day. We can go swimming and snorkeling (great marine life with many multicolor fishes, corals, and even sometimes turtles). We'll also have lunch there; usually we try to grill fish or seafood. We can also have a longer walk to visit other beaches. Finally, we'll go back the same way.